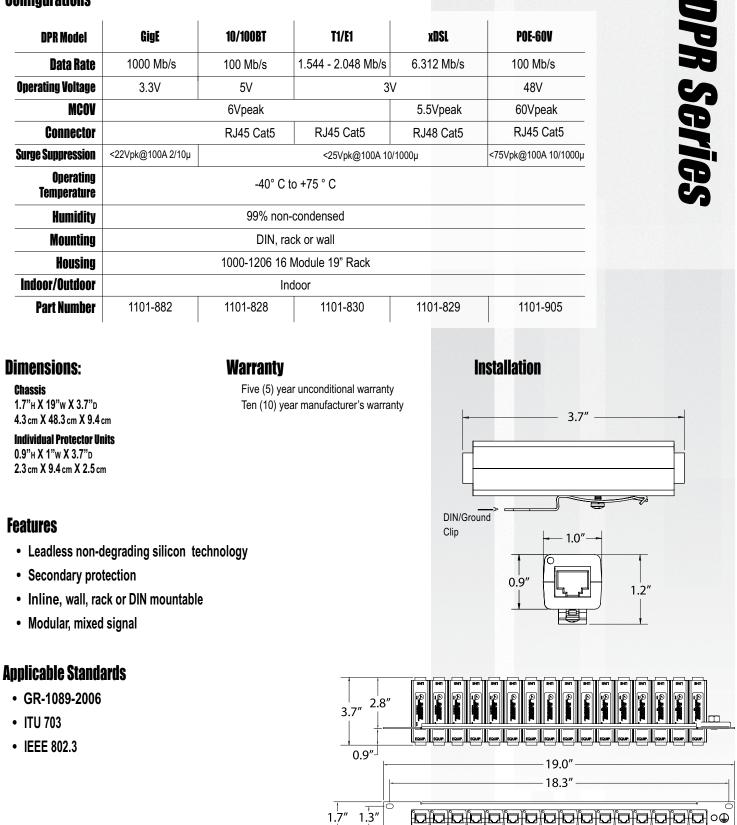

# TRANSTECTOR

# **DPR Series**

## Data Protection Rack; Single DIN, Panel or Rack Mountable Protector

Transtector's DPR Series is engineered for high performance, compact versatile surge protection of GigE, POE, 10/100BT, T1/E1 and DSL equipment. The individual modules can be stand alone units that are an inline component and can either be mounted to a wall or DIN rail (clip included and functions as ground connector). Configured in the 19" rack chassis, the array of 16 modules act also as a cross connect. For the ultimate in scalability and reliability, Transtector's non degrading, high performance advanced surge protection devices are the answer.

#### **Applications**

- GigE
- POE
- 10/100BT
- T1/E1
- DSL







### **Configurations**