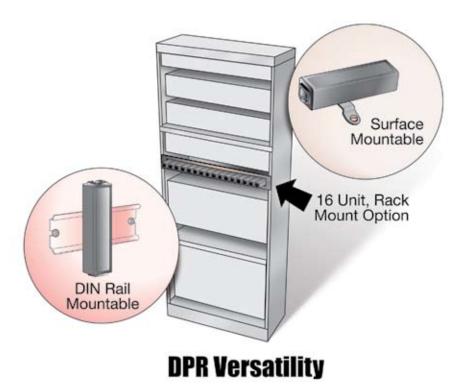

## Data Protection Rack; Single DIN, Panel or Rack Mountable Protector

Transtector's DPR Series is engineered for high performance, compact versatile surge protection of GigE, POE, 10/100BT, T1/E1 and DSL equipment. The individual modules can be stand alone units that are an inline component and can either be mounted to a wall or DIN rail (clip included and functions as ground connector). Configured in the 19" rack chassis, the array of 16 modules act also as a cross connect. For the ultimate in scalability and reliability, Transtector's non degrading, high performance advanced surge protection devices are the answer.