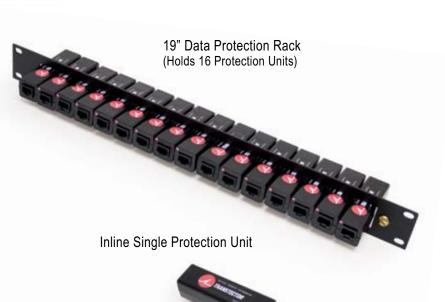

## Data Protection Rack; Single DIN, Panel or Rack Mountable Protector

Transtector's DPR Series is engineered for high performance, compact versatile surge protection of GigE, POE, 10/100BT, T1/E1 and DSL equipment. The individual modules can be stand alone units that are an inline component and can either be mounted to a wall or DIN rail (clip included and functions as ground connector). Configured in the 19" rack chassis, the array of 16 modules act also as a cross connect. For the ultimate in scalability and reliability, Transtector's non degrading, high performance advanced surge protection devices are the answer.