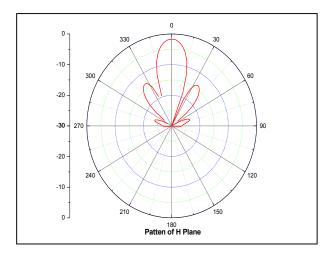

|
| Gain:                                   | 18 dBi                 |
| Polarization:                           | Vertical or Horizontal |
| Front to Back Ratio:                    | ≥25 dB                 |
| Maximum Input power:                    | 100 Watt               |
| Lightning Protection:                   | DC Grounded            |
| Length:                                 | 305 x 305 x 22 mm      |

EAG-2418 Datsheet Version 07062016

\*\* All specifications are subject to change without notice



## Datasheet EAP-2418

| Connector:             | N-type / Female  |
|------------------------|------------------|
| Weight:                | 1.8kg            |
| Operating temperature: | -40° C to +65° C |
| Rated Wind Velocity:   | 216 km/h         |

#### Plane field patterns



#### **H-PLANE FIELD PATTERNS**

#### **E-PLANE FIELD PATTERNS**



ACCESSORIES/ANTENNA

EAP-2418

### Mounting brackets and mounting method



EAG-2418 Datsheet Version 070616

\*\* All specifications are subject to change without notice