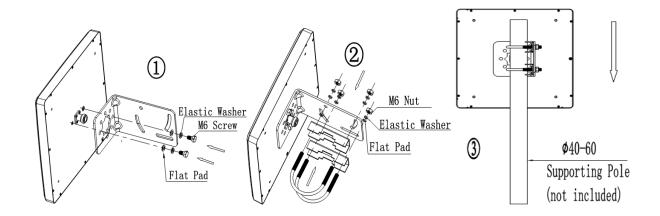

### Mounting brackets and mounting method

EAG-2418 Datsheet Version 070616

\*\* All specifications are subject to change without notice