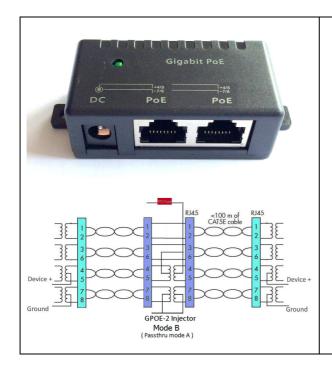

## **GPOE-2-WM**

## passive Injector / Splitter for any PoE device

10/100/1000 gigabit Ethernet, use as PoE injector or PoE Splitter. External power supply, not included, from 12v to 56v, up to 30 watts.

- 2 Port 10/100/1000 Ethernet
  - Injector or Splitter
  - 2 Shielded RJ-45 LAN+POE
- Size: 3 x 1.3 x .8 inches (76 mm x 29mm x 22mm)
- Wall mount
- Use with any Ethernet switch
  - PoE or non-PoE switches
- Standard power connector
  - 2.1mm x 5.5mm
- Operating Temperature
  - 0 to 65 deg C
- Mode B operation
  - pins 4-5 (+)
  - pins 7-8 (-)
  - reversing option contact us
- Ideal for IP Cameras, VOIP phone, WiFi Access Points
- Select the power supply you need
   12 to 56 volts
- Power is always on
  - no auto-negotiation
  - powers 802.3af / 802.3at
  - devices "passively"
- 650 ma self resetting fuse

Please see also our 4, 6 and 12 port Gigabit injectors, our 10/100 injectors, switches and PoE Tester

| Device Spec              | Mode B - DC Input<br>RJ45 pins 45+ 78- | Note                                 |
|--------------------------|----------------------------------------|--------------------------------------|
| 802.3af or<br>"12v, PoE" | 48 volts or none                       | for up to 25 watts per port          |
| Passive 24v              | 24 volts                               | Mikrotik, UBNT,<br>OpenMesh, Tranzeo |