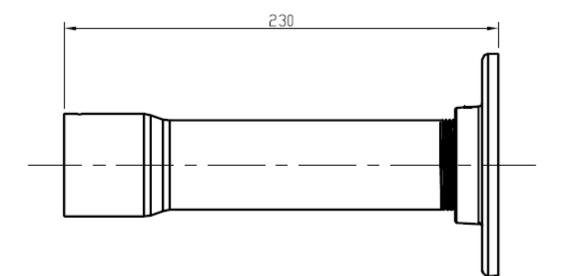

5. Attach the ceiling plate to the false ceiling using 4 screws. Make sure it is safely secured

- 6. Screw the connecting pipe's narrow end into the ceiling plate. You can use a little oil or grease to make this step easier.
- 7. Screw in the small provided screw on the side of the pipe to secure it in place.

- 8. Screw in the top mount attachment into the wide end of the connecting pipe. You can use a little oil or grease to make this step easier.
- 9. Screw in the small provided screw on the side of the pipe to secure it in place.

10. You can seal all gaps with silicone if necessary to make it weatherproof.