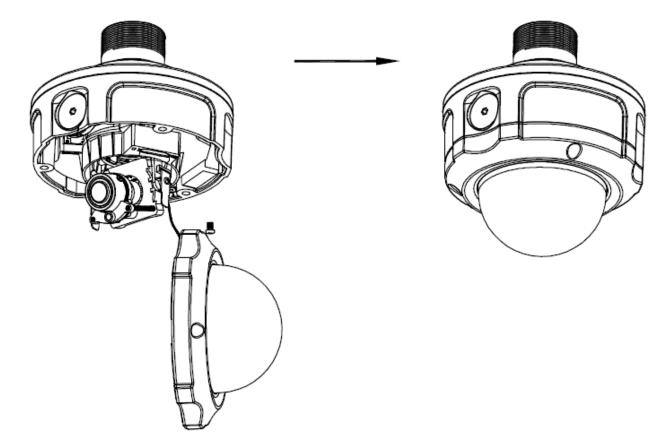

GXV-PM Pendant Mount Accessory Kit

To install the top mount attachment, follow these steps:

- 1. Unscrew the 3 screws that secure the dome cover using the hexagonal wrench included in the GXV-3662 package.
- 2. Align the top mount attachment holes with the 3 holes on the bottom of the GXV-3662.
- 3. Screw in and tighten the 3 screws supplied with its washers.
- 4. Replace the dome cover and screw it in again using the hexagonal wrench.