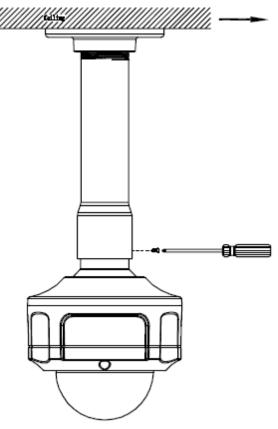

- 8. Screw in the top mount attachment into the wide end of the connecting pipe. You can use a little oil or grease to make this step easier.
- 9. Screw in the small provided screw on the side of the pipe to secure it in place.

10. You can seal all gaps with silicone if necessary to make it weatherproof.