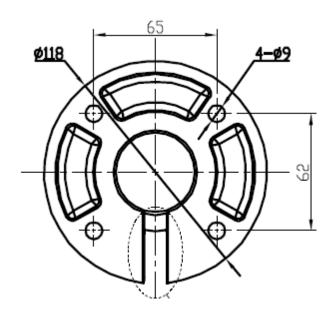

5. Attach the ceiling plate to the false ceiling using 4 screws. Make sure it is safely secured

- 6. Screw the connecting pipe's narrow end into the ceiling plate. You can use a little oil or grease to make this step easier.
- 7. Screw in the small provided screw on the side of the pipe to secure it in place.