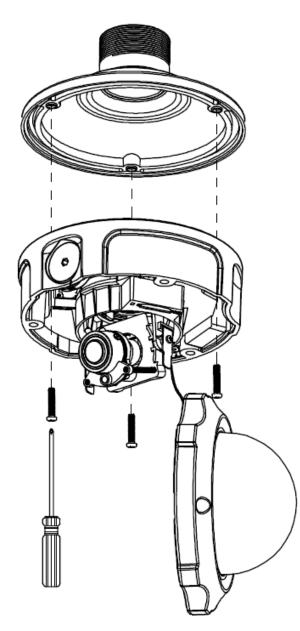

GXV-PM Pendant Mount Accessory Kit

To install the top mount attachment, follow these steps:

- 1. Unscrew the 3 screws that secure the dome cover using the hexagonal wrench included in the GXV-3662 package.
- 2. Align the top mount attachment holes with the 3 holes on the bottom of the GXV-3662.
- 3. Screw in and tighten the 3 screws supplied with its washers.
- 4. Replace the dome cover and screw it in again using the hexagonal wrench.