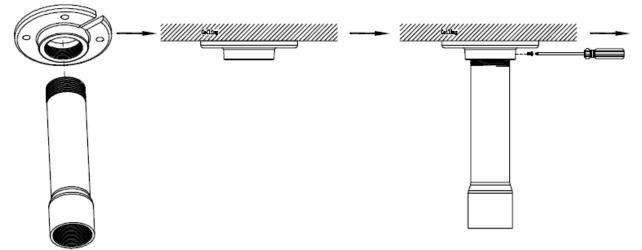

5. Attach the ceiling plate to the false ceiling using 4 screws. Make sure it is safely secured

- 6. Screw the connecting pipe's narrow end into the ceiling plate. You can use a little oil or grease to make this step easier.
- 7. Screw in the small provided screw on the side of the pipe to secure it in place.

- 8. Screw in the top mount attachment into the wide end of the connecting pipe. You can use a little oil or grease to make this step easier.
- 9. Screw in the small provided screw on the side of the pipe to secure it in place.